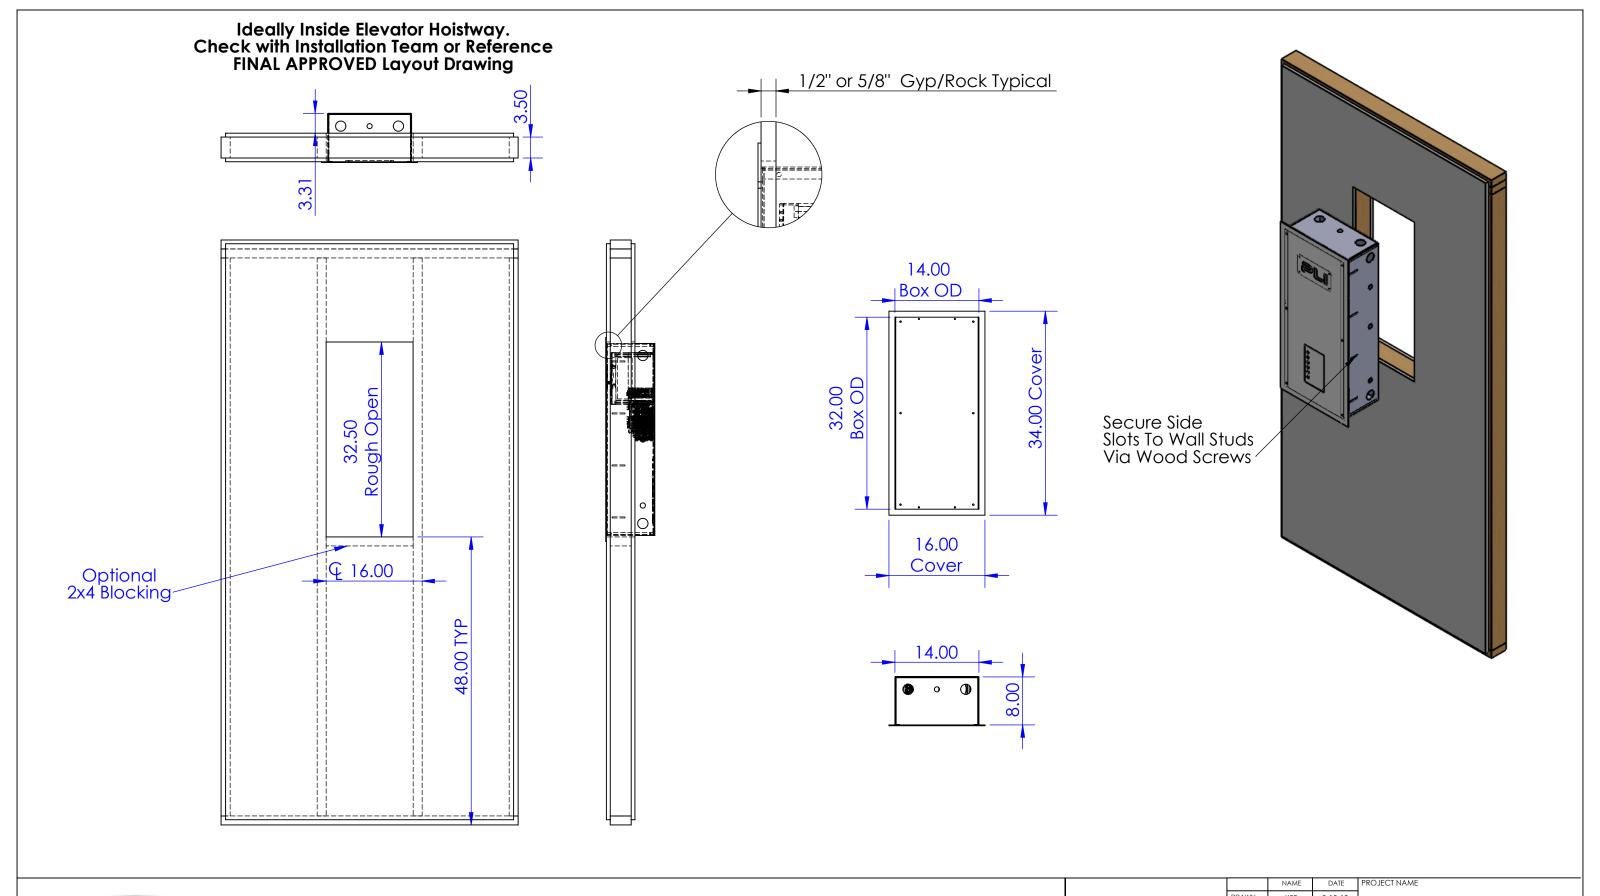

## 9500 Series Residential Elevator Flush Mount Controller

|                  |                            | 510 1111                                                                | KOD                        | 3-13-17               |               |      |
|------------------|----------------------------|-------------------------------------------------------------------------|----------------------------|-----------------------|---------------|------|
|                  | DO NOT SCALE DRAWING       | PROPRIETARY AND CONFIDENTIAL                                            |                            | PROJECT LOCATION      |               |      |
|                  |                            | THE INFOR                                                               | MATION CO                  | NITAINIED IN          |               |      |
| APPROVAL STATUS: |                            | THE INFORMATION CONTAINED IN THIS DRAWING IS THE SOLE                   |                            | COMMENTS:             |               |      |
|                  | APPROVED APPROVED AS NOTED | PROPERTY OF PRECISION LIFT INDUSTRIES, LLC. ANY REPRODUCTION IN PART OR |                            | PLI WD9500 Controller |               |      |
|                  |                            |                                                                         |                            |                       |               |      |
|                  | REVISE AND RESUBMIT        |                                                                         | DLE WITHOUT<br>ERMISSION C |                       | SIZE DWG. NO. | REV. |
| SIGNATURE        |                            | PRECISION LIFT INDUSTRIES, LLC IS PROHIBITED.                           |                            | A                     |               |      |
|                  |                            |                                                                         |                            | SCALE 1:16            | SHEET 1 OF 1  |      |