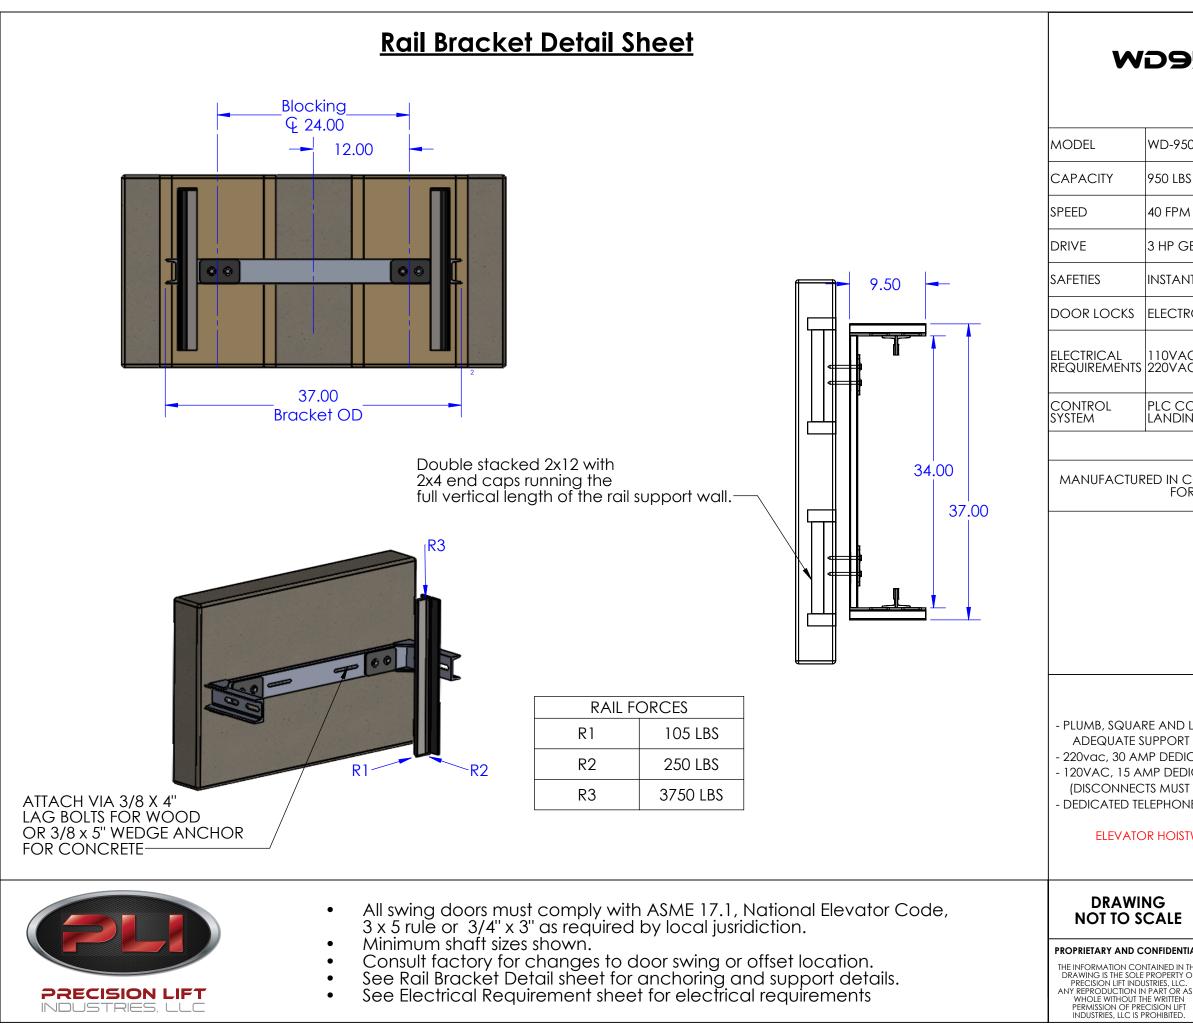

## WD9500 ELEVATOR **Specifications**

WD-9500

40 FPM (Nominal)

3 HP GEARMOTOR W/BRAKE, 220VAC, WINDING DRUM

INSTANTANEOUS TYPE "A" SLACK CABLE

ELECTROMECHANICAL, HONEYWELL RELIALIGN INTERLOCKS

ELECTRICAL 110VAC 15AMP DEDICATED CIRCUIT FED THROUGH DISCONNECT REQUIREMENTS 220VAC 30AMP DEDICATED CIRCUIT FED THROUGH DISCONNECT

PLC CONTROLLER, VFD MOTOR CONTROL, OPTICAL SENSOR LANDING SYSTEM

## **GENERAL NOTES**

MANUFACTURED IN COMPLIANCE WITH ASME A17.1.5.3, NATIONAL SAFETY CODE FOR ELEVATORS AND ESCALATORS AND NEC

## **Work By Others**

- PLUMB, SQUARE AND LEGAL HOISTWAY BUILT TO MATCH SHOP DRAWINGS, WITH ADEQUATE SUPPORT AND DOOR OPENING IN LINE.

220vac, 30 AMP DEDICATED CIRCUIT, FED THROUGH LOCAKABLE FUSABLE DISCONNECT - 120VAC, 15 AMP DEDICATED CIRCUIT, FED THROUGH LOCKABLE FU