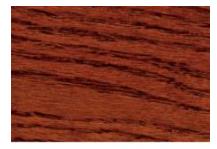

st (Standard Shipping Rates Apply)

## **Wood Species**

Maple/Birch
Oak
Cherry
Mahogany
Standard
Upcharge
Upcharge
Upcharge

## **Finish Options**

- Unfinished / Raw wood veneer Standard
  - o 8"x8" Samples Available Upon Request (Standard Shipping Rates Apply)
- Prefinished with a standard stain selection from below -Upcharge
  - 8"x8" Samples Available Upon Request (Standard Shipping Rates Apply)
- Prefinished with no stain / clear coat only -Upcharge
  - 8"x8" Samples Available Upon Request (Standard Shipping Rates Apply)
- Prefinished with a custom MINWAX Wood Finish stain (add \$350) -Upcharge
  - Custom color options available <a href="https://www.minwax.com/wood-products/stains/minwax-wood-finish#colors">https://www.minwax.com/wood-products/stains/minwax-wood-finish#colors</a>







NATURAL 209

SEDONA RED 222

CLASSIC GRAY 271 \*