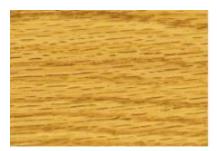

uest (Standard Shipping Rates Apply)

## **Wood Species**

Maple/Birch
Oak
Cherry
Mahogany
Standard
Upcharge
Upcharge
Upcharge

## **Finish Options**

- Unfinished / Raw wood veneer Standard
  - o 8"x8" Samples Available Upon Request (Standard Shipping Rates Apply)
- Prefinished with a standard stain selection from below -Upcharge
  - 8"x8" Samples Available Upon Request (Standard Shipping Rates Apply)
- Prefinished with no stain / clear coat only -Upcharge
  - 8"x8" Samples Available Upon Request (Standard Shipping Rates Apply)
- Prefinished with a custom MINWAX Wood Finish stain (add \$350) -Upcharge
  - Custom color options available <a href="https://www.minwax.com/wood-products/stains/minwax-wood-finish#colors">https://www.minwax.com/wood-products/stains/minwax-wood-finish#colors</a>







NATURAL 209

SEDONA RED 222

CLASSIC GRAY 271 \*