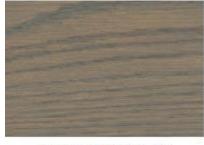

(Standard Shipping Rates Apply)

## **Wood Species**

Maple/Birch
Oak
Cherry
Mahogany
Standard
Upcharge
Upcharge
Upcharge

## **Finish Options**

- Unfinished / Raw wood veneer Standard
  - o 8"x8" Samples Available Upon Request (Standard Shipping Rates Apply)
- Prefinished with a standard stain selection from below -Upcharge
  - 8"x8" Samples Available Upon Request (Standard Shipping Rates Apply)
- Prefinished with no stain / clear coat only -Upcharge
  - 8"x8" Samples Available Upon Request (Standard Shipping Rates Apply)
- Prefinished with a custom MINWAX Wood Finish stain (add \$350) -Upcharge
  - Custom color options available <a href="https://www.minwax.com/wood-products/stains/minwax-wood-finish#colors">https://www.minwax.com/wood-products/stains/minwax-wood-finish#colors</a>







NATURAL 209

SEDONA RED 222

CLASSIC GRAY 271 \*